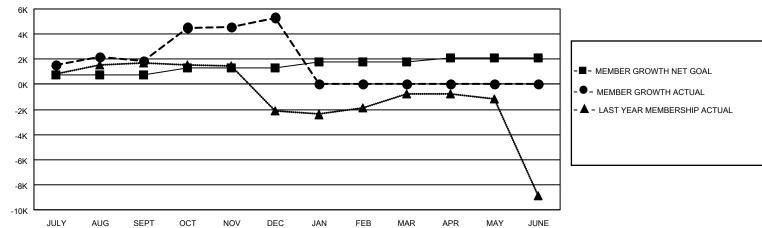

## Multiple District 324

Results as of: 12/31/2020

**LOCATION: INDIA** 

| Clubs         |               |             |               | Members               |                        |                         |                                                    |  |  |
|---------------|---------------|-------------|---------------|-----------------------|------------------------|-------------------------|----------------------------------------------------|--|--|
|               | RESULTS FOR   | R 2020-2021 |               | RESULTS FOR 2020-2021 |                        |                         |                                                    |  |  |
| QUARTER       | NEW CLUB GOAL | NEW CLUBS   | DROPPED CLUBS | QUARTER MEM           | BER GROWTH NET<br>GOAL | MEMBER GROWTH<br>ACTUAL | DROPPED<br>MEMBERS ACTUAL<br>(including transfers) |  |  |
| JULY/AUG/SEPT | 38            | 50          | 13            | JULY/AUG/SEPT         | 740                    | 5,973                   | 2,583                                              |  |  |
| OCT/NOV/DEC   | 24            | 65          | 4             | OCT/NOV/DEC           | 560                    | 7,350                   | 2,909                                              |  |  |
| JAN/FEB/MAR   | 17            | 0           | 0             | JAN/FEB/MAR           | 450                    | 0                       | 0                                                  |  |  |
| APR/MAY/JUNE  | 12            | 0           | 0             | APR/MAY/JUNE          | 330                    | 0                       | 0                                                  |  |  |

## GOALS AND ACTUAL MEMBERS CUMULATIVE

| DROPPED CLUBS: 17              |       | 1283 CLUBS OF 1700 ADDED 1 OR<br>MORE NEW MEMBERS | GENDER DISTRIBUTION        |                 |        |
|--------------------------------|-------|---------------------------------------------------|----------------------------|-----------------|--------|
|                                |       |                                                   | MALE                       | 52,246 (77.48%) |        |
| DROPPED MEMBERS                |       |                                                   | FEMALE                     | 15,182 (22.52%) |        |
| DECEASED                       | 207   | CLICK HERE FOR CUMULATIVE                         | TOTAL FAMILY UNIT MEMBERS  |                 | 28,703 |
| CLUB CANCELLED 138 OTHER 5,147 |       | MEMBERSHIP DATA                                   | FAMILY MEMBERS PAYING HALF |                 | 17,732 |
| TOTAL                          | 5,492 |                                                   | DOES                       |                 |        |