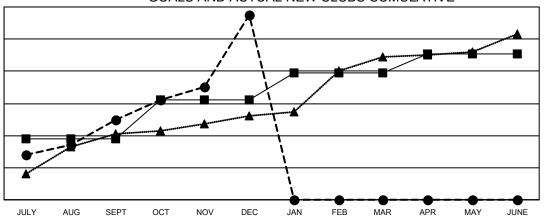

## Multiple District 324

Results as of: 12/31/2020

**LOCATION: INDIA** 

| Clubs         |               |             |               | Members               |                        |                         |                                                    |  |  |
|---------------|---------------|-------------|---------------|-----------------------|------------------------|-------------------------|----------------------------------------------------|--|--|
|               | RESULTS FOR   | R 2020-2021 |               | RESULTS FOR 2020-2021 |                        |                         |                                                    |  |  |
| QUARTER       | NEW CLUB GOAL | NEW CLUBS   | DROPPED CLUBS | QUARTER MEM           | BER GROWTH NET<br>GOAL | MEMBER GROWTH<br>ACTUAL | DROPPED<br>MEMBERS ACTUAL<br>(including transfers) |  |  |
| JULY/AUG/SEPT | 38            | 50          | 13            | JULY/AUG/SEPT         | 740                    | 5,973                   | 2,583                                              |  |  |
| OCT/NOV/DEC   | 24            | 65          | 4             | OCT/NOV/DEC           | 560                    | 7,350                   | 2,909                                              |  |  |
| JAN/FEB/MAR   | 17            | 0           | 0             | JAN/FEB/MAR           | 450                    | 0                       | 0                                                  |  |  |
| APR/MAY/JUNE  | 12            | 0           | 0             | APR/MAY/JUNE          | 330                    | 0                       | 0                                                  |  |  |

## GOALS AND ACTUAL NEW CLUBS CUMULATIVE

- CURRENT YEAR GOALS FOR NEW CLUBS

- CURRENT YEAR ACTUAL NEW CLUBS

- ▲ - LAST YEAR ACTUAL NEW CLUBS